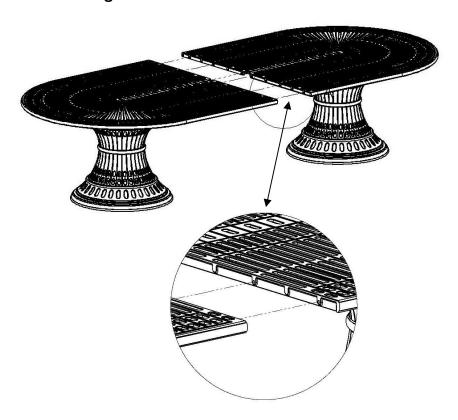

### Step 4

With two persons, turn each table half assembly upright and slide together.

Note: One person should hold the table half assemblies stable during hardware installation.

Caution: Each Table Top Half Assembly weighs approximately 127 pounds. When the table is fully assembled, it will weigh approximately 255 pounds. Place table in final position for use before connecting the two halves together.