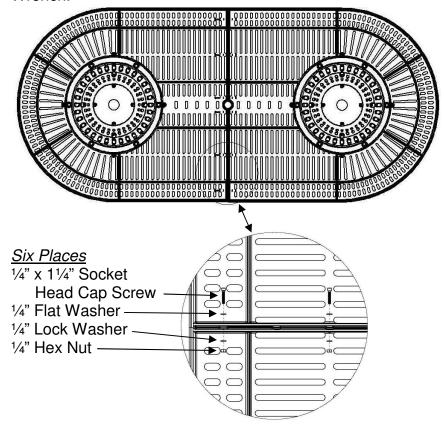

### Step 5

Gather six sets of hardware per the list below the diagram. Slide flat washer onto screw, insert into table top as shown. Slide Lock Washer onto screw, tighten the Hex Nut hand tight. Repeat in six places. Tighten firmly with Hex Key and Wrench.

#### Parts List

- (2) Cast Table Top Half Components (approx. 67 lbs. each)
- (2) Cast Pedestal Bases (approx. 61 lbs. each)
- (6) 1/4" x 11/4" Socket Head Cap Screw
- (6) 1/4" Flat Washer
- (6) 1/4" Lock Washer
- (6) 1/4" Hex Nut
- (8) 5/16" x 11/4" Socket Head Cap Screw
- (8) 5/16" High Collar Lock Washer
- Check that all items listed in the Parts List are in your carton.