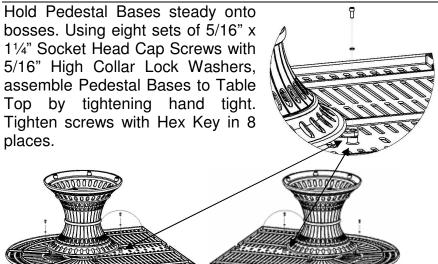

### Step 2

With two persons, place Pedestal Bases upside down onto Table Top Half Components. Align each of the four Pedestal Base elbows with mounting bosses on table tops.

## Step 3